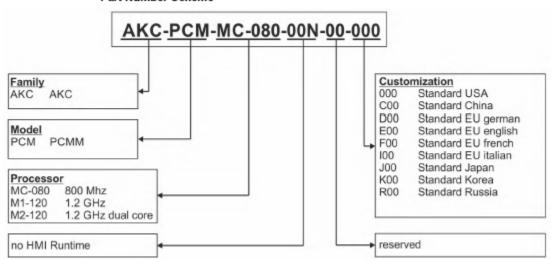

Product: Motion Controller Series: Kollmorgen PCMM

Models: AKC-PCM-MC-080-00N-00-000

AKC-PCM-M1-120-00N-00-000 AKC-PCM-M2-120-00N-00-000

with the following directive:

The EMC Directive 2014/30/EU using the following harmonized standards:

## Part Number Scheme